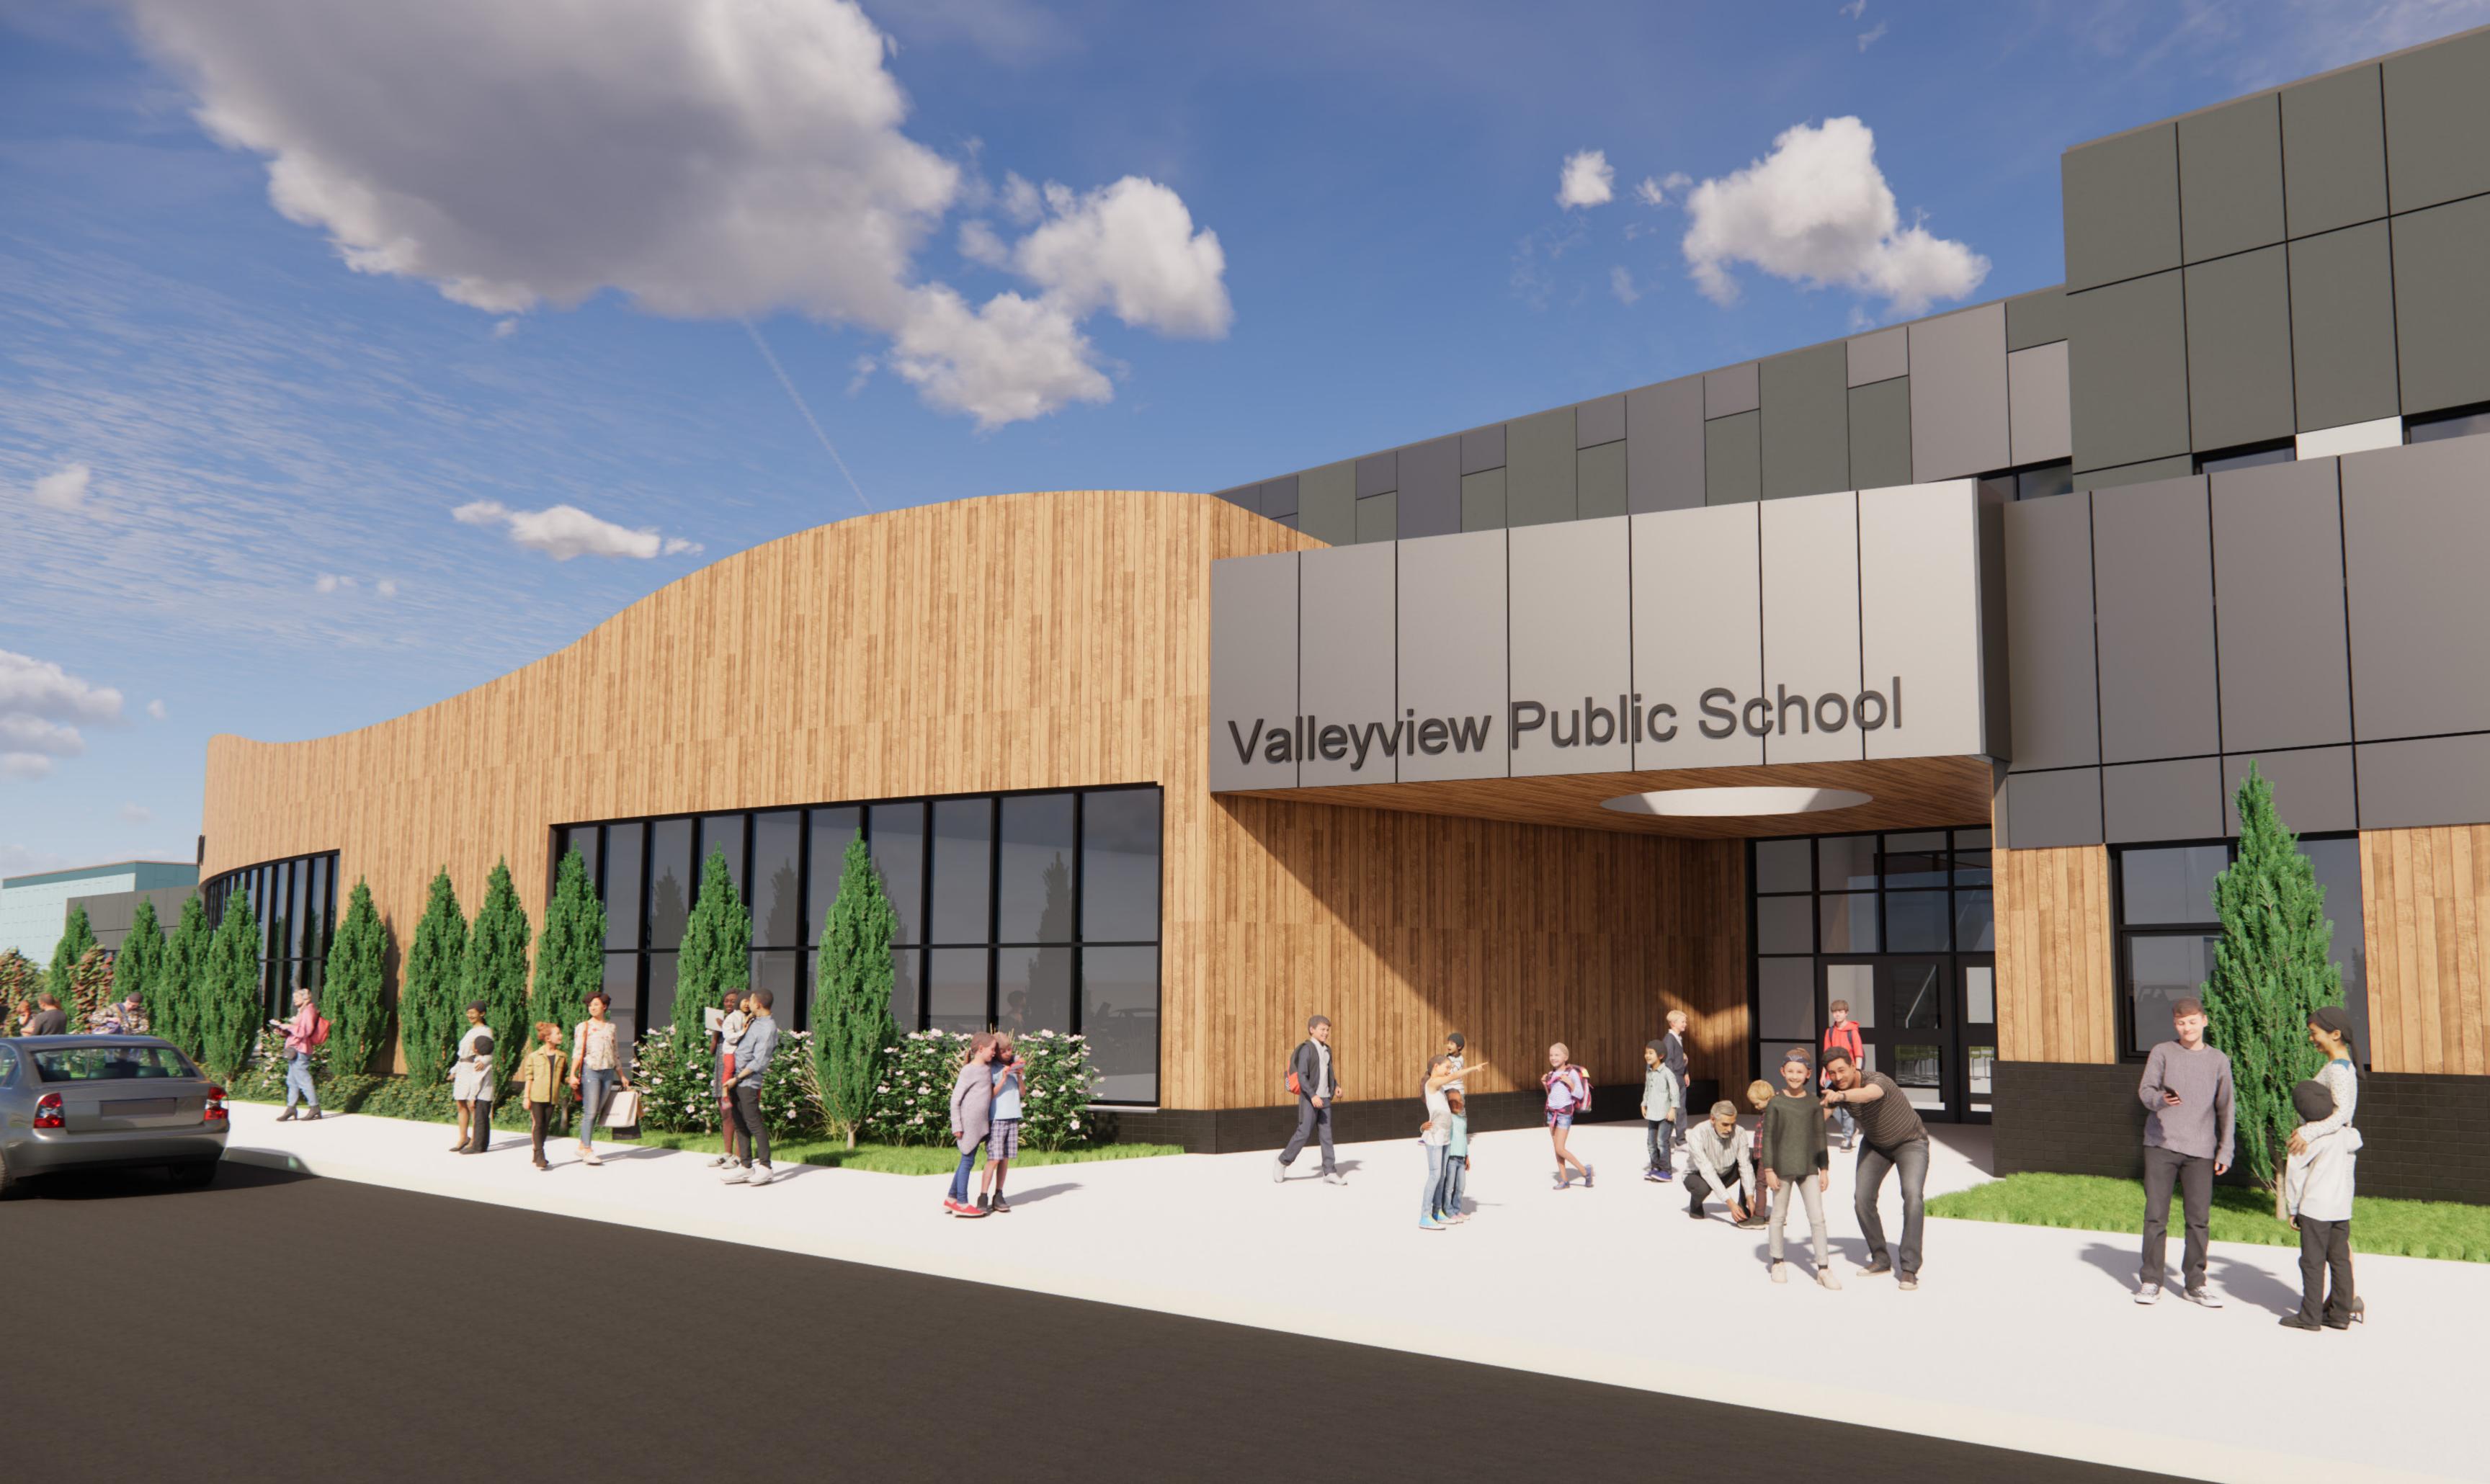

## Department Legend

MAIN FLOOR AREA: 5,867 m<sup>2</sup> SECOND FLOOR AREA: 1,792 m<sup>2</sup> TOTAL AREA: 7,659 m<sup>2</sup>

**SECOND FLOOR PLAN - NTS** VALLEYVIEW K-12 REPLACEMENT SCHOOL CONCEPT

**SOUTH PERSPECTIVE - MAIN ENTRANCE AND MULTIPLEX CONNECTION** VALLEYVIEW K-12 REPLACEMENT SCHOOL CONCEPT

**SOUTH PERSPECTIVE - MAIN ENTRANCE FEATURE** VALLEYVIEW K-12 REPLACEMENT SCHOOL CONCEPT