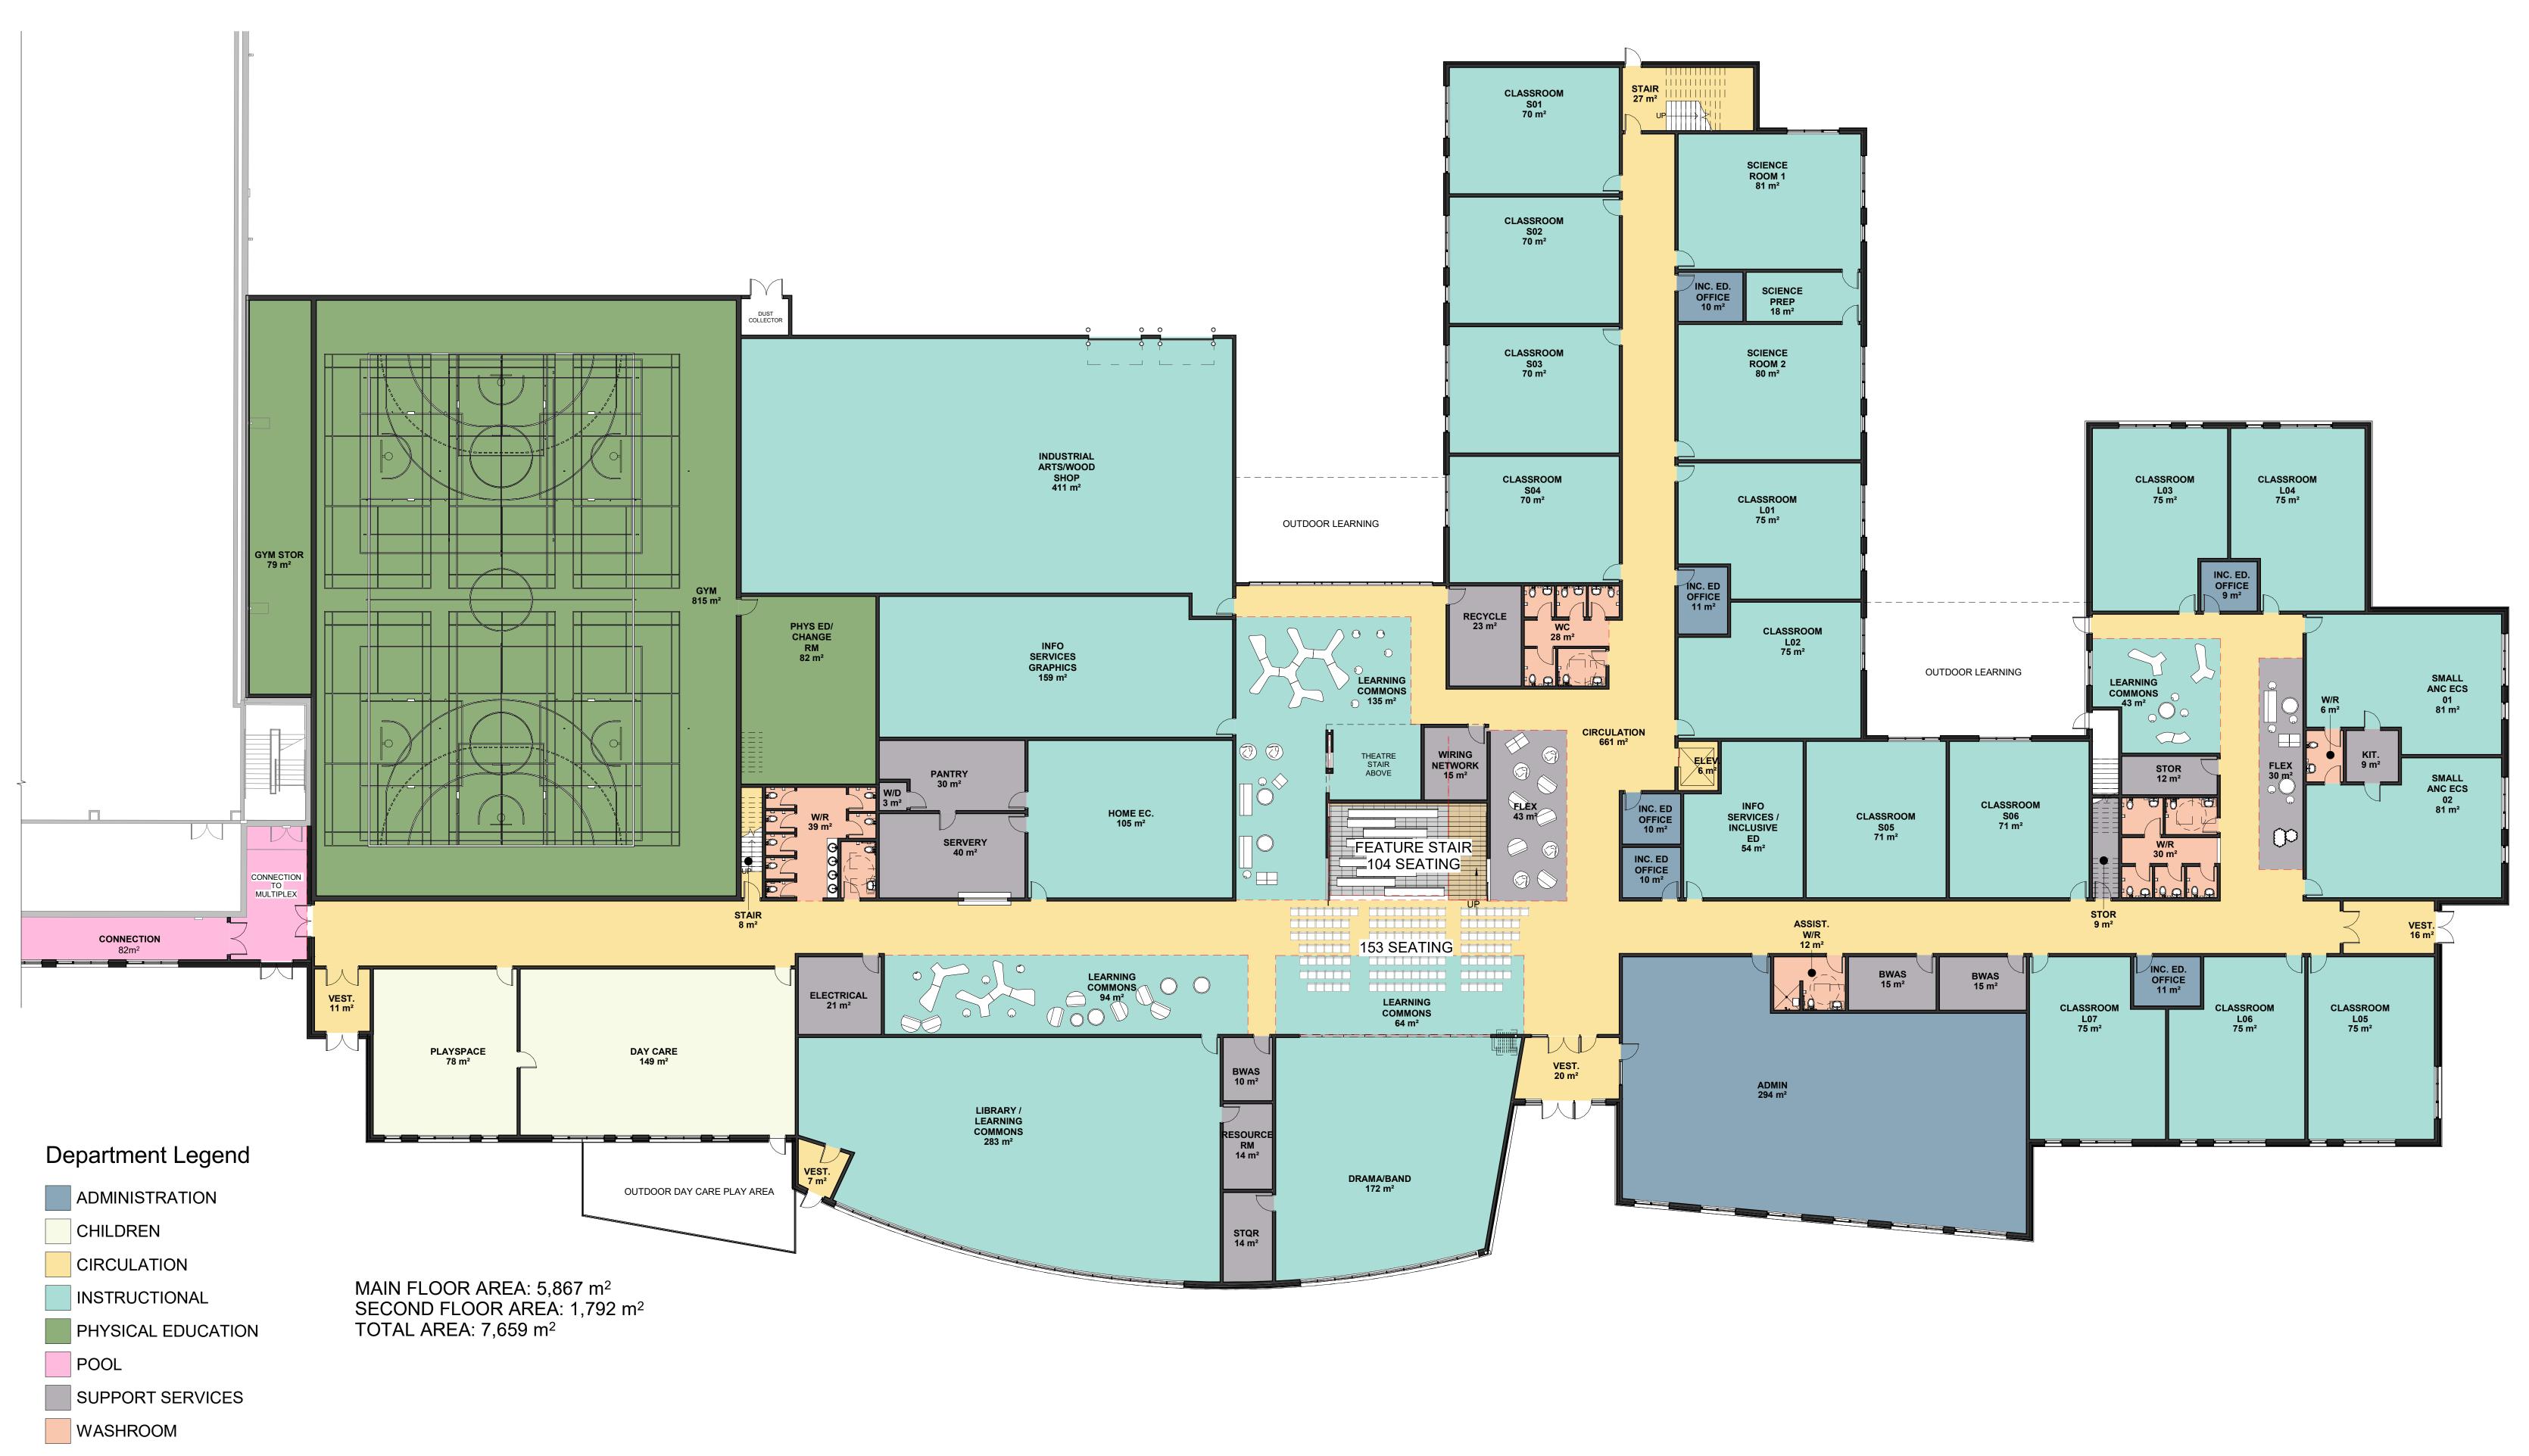

## Department Legend

MAIN FLOOR AREA: 5,867 m<sup>2</sup> SECOND FLOOR AREA: 1,792 m<sup>2</sup> TOTAL AREA: 7,659 m<sup>2</sup>

**SECOND FLOOR PLAN - NTS** VALLEYVIEW K-12 REPLACEMENT SCHOOL CONCEPT

**SOUTH PERSPECTIVE - MAIN ENTRANCE AND MULTIPLEX CONNECTION** VALLEYVIEW K-12 REPLACEMENT SCHOOL CONCEPT