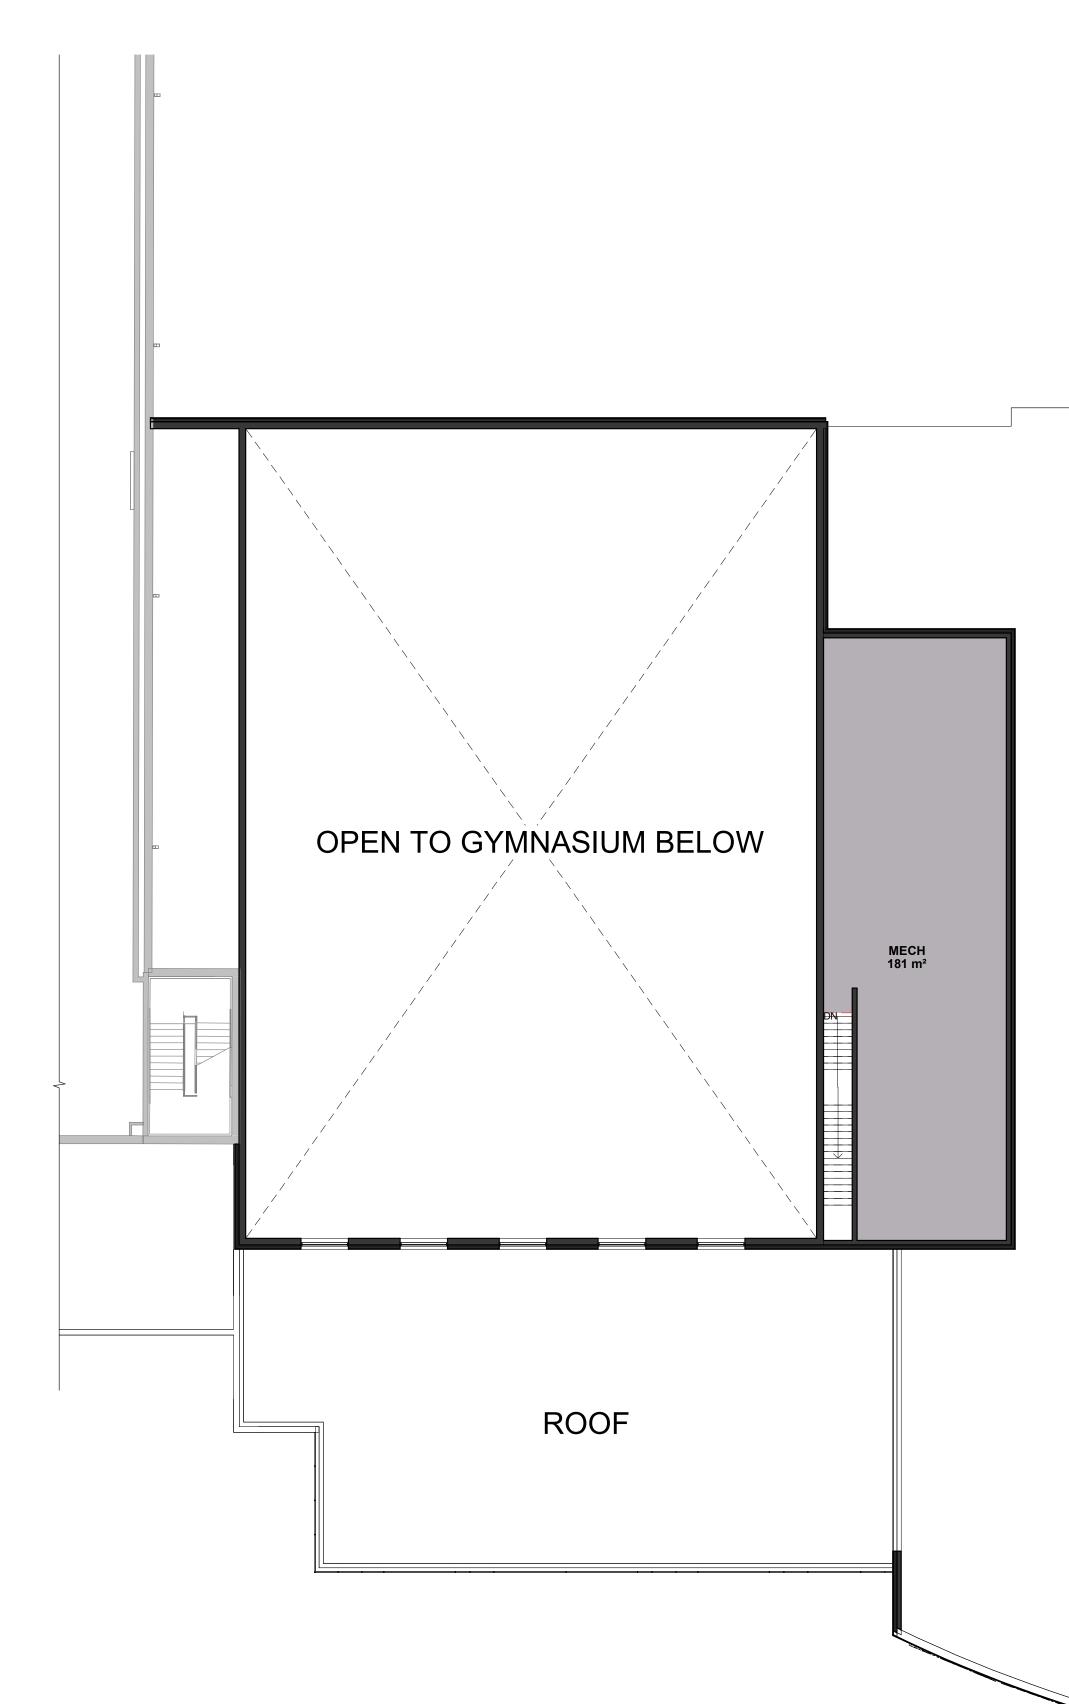

## Department Legend

MAIN FLOOR AREA: 5,867 m<sup>2</sup> SECOND FLOOR AREA: 1,792 m<sup>2</sup> TOTAL AREA: 7,659 m<sup>2</sup>

**SECOND FLOOR PLAN - NTS** VALLEYVIEW K-12 REPLACEMENT SCHOOL CONCEPT

**SOUTH PERSPECTIVE - MAIN ENTRANCE AND MULTIPLEX CONNECTION** VALLEYVIEW K-12 REPLACEMENT SCHOOL CONCEPT