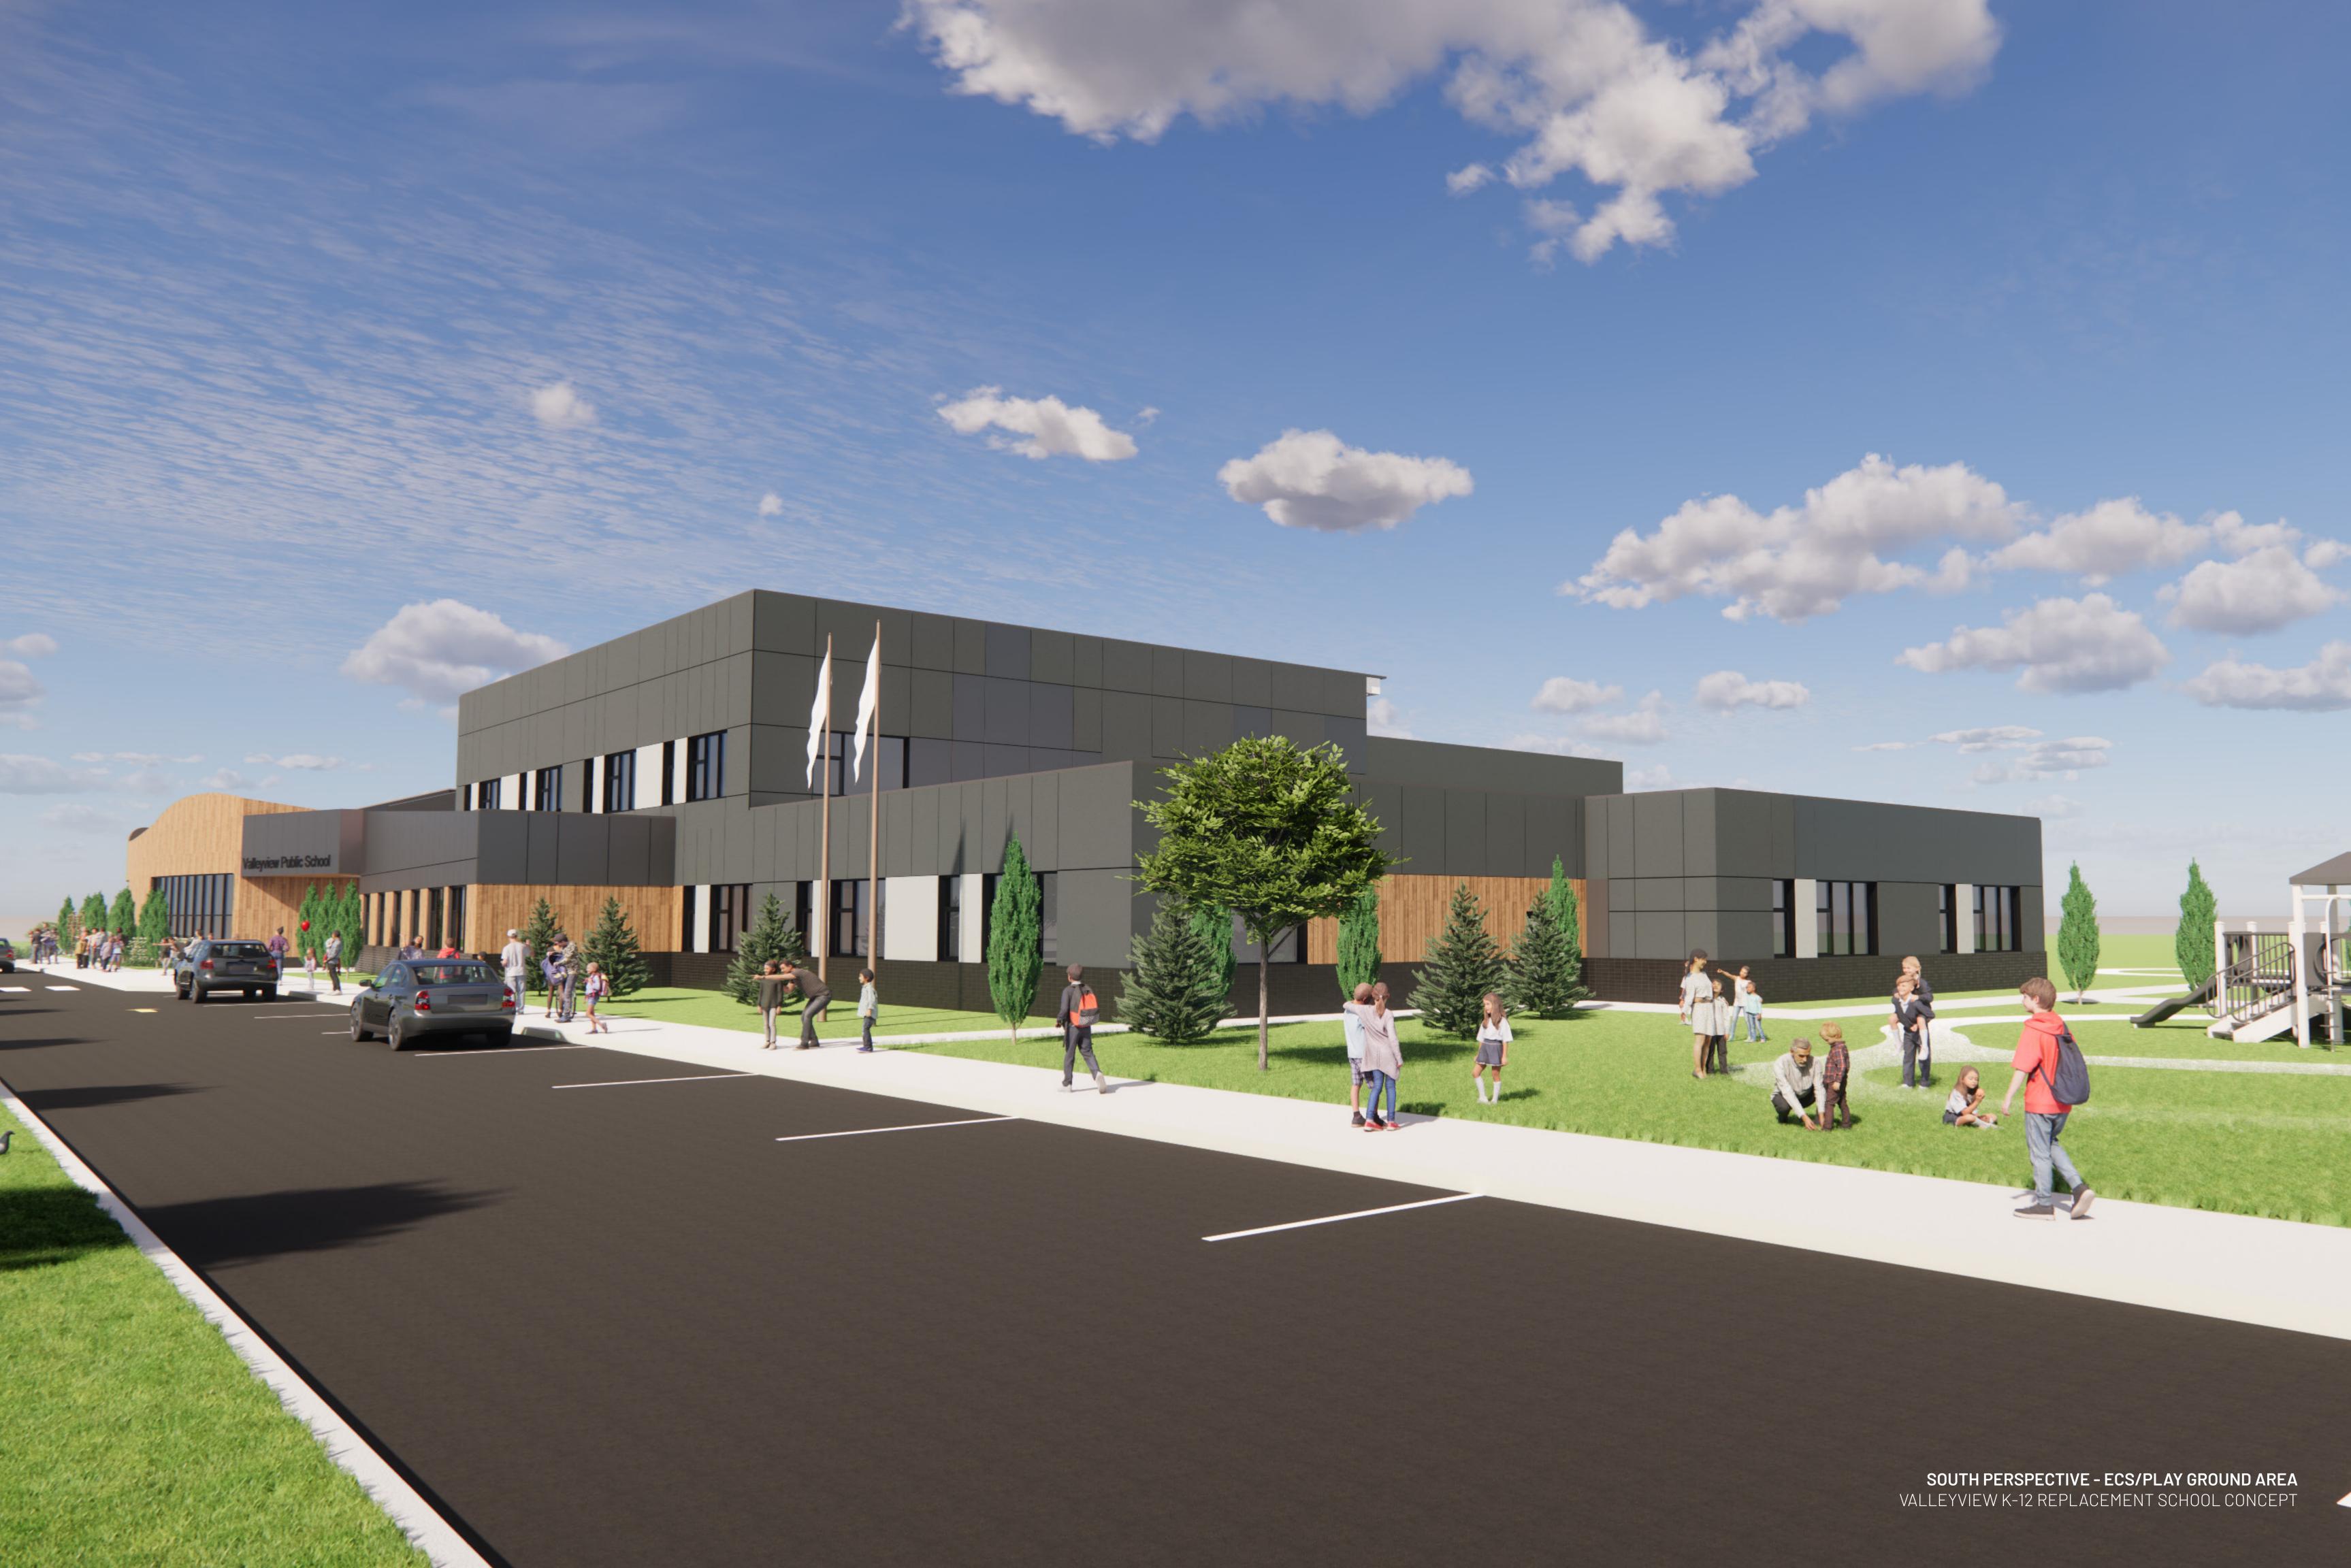

|                             |                   | 1820                       | 838          |                                            |                          |                 |                          |                                    |            |                              |              |

#### SITE PLAN - NTS VALLEYVIEW K-12 REPLACEMENT SCHOOL CONCEPT







## Department Legend



MAIN FLOOR AREA: 5,867 m<sup>2</sup> SECOND FLOOR AREA: 1,792 m<sup>2</sup> TOTAL AREA: 7,659 m<sup>2</sup>



**SECOND FLOOR PLAN - NTS** VALLEYVIEW K-12 REPLACEMENT SCHOOL CONCEPT



**SOUTH PERSPECTIVE - MAIN ENTRANCE AND MULTIPLEX CONNECTION** VALLEYVIEW K-12 REPLACEMENT SCHOOL CONCEPT



**SOUTH PERSPECTIVE - MAIN ENTRANCE FEATURE** VALLEYVIEW K-12 REPLACEMENT SCHOOL CONCEPT