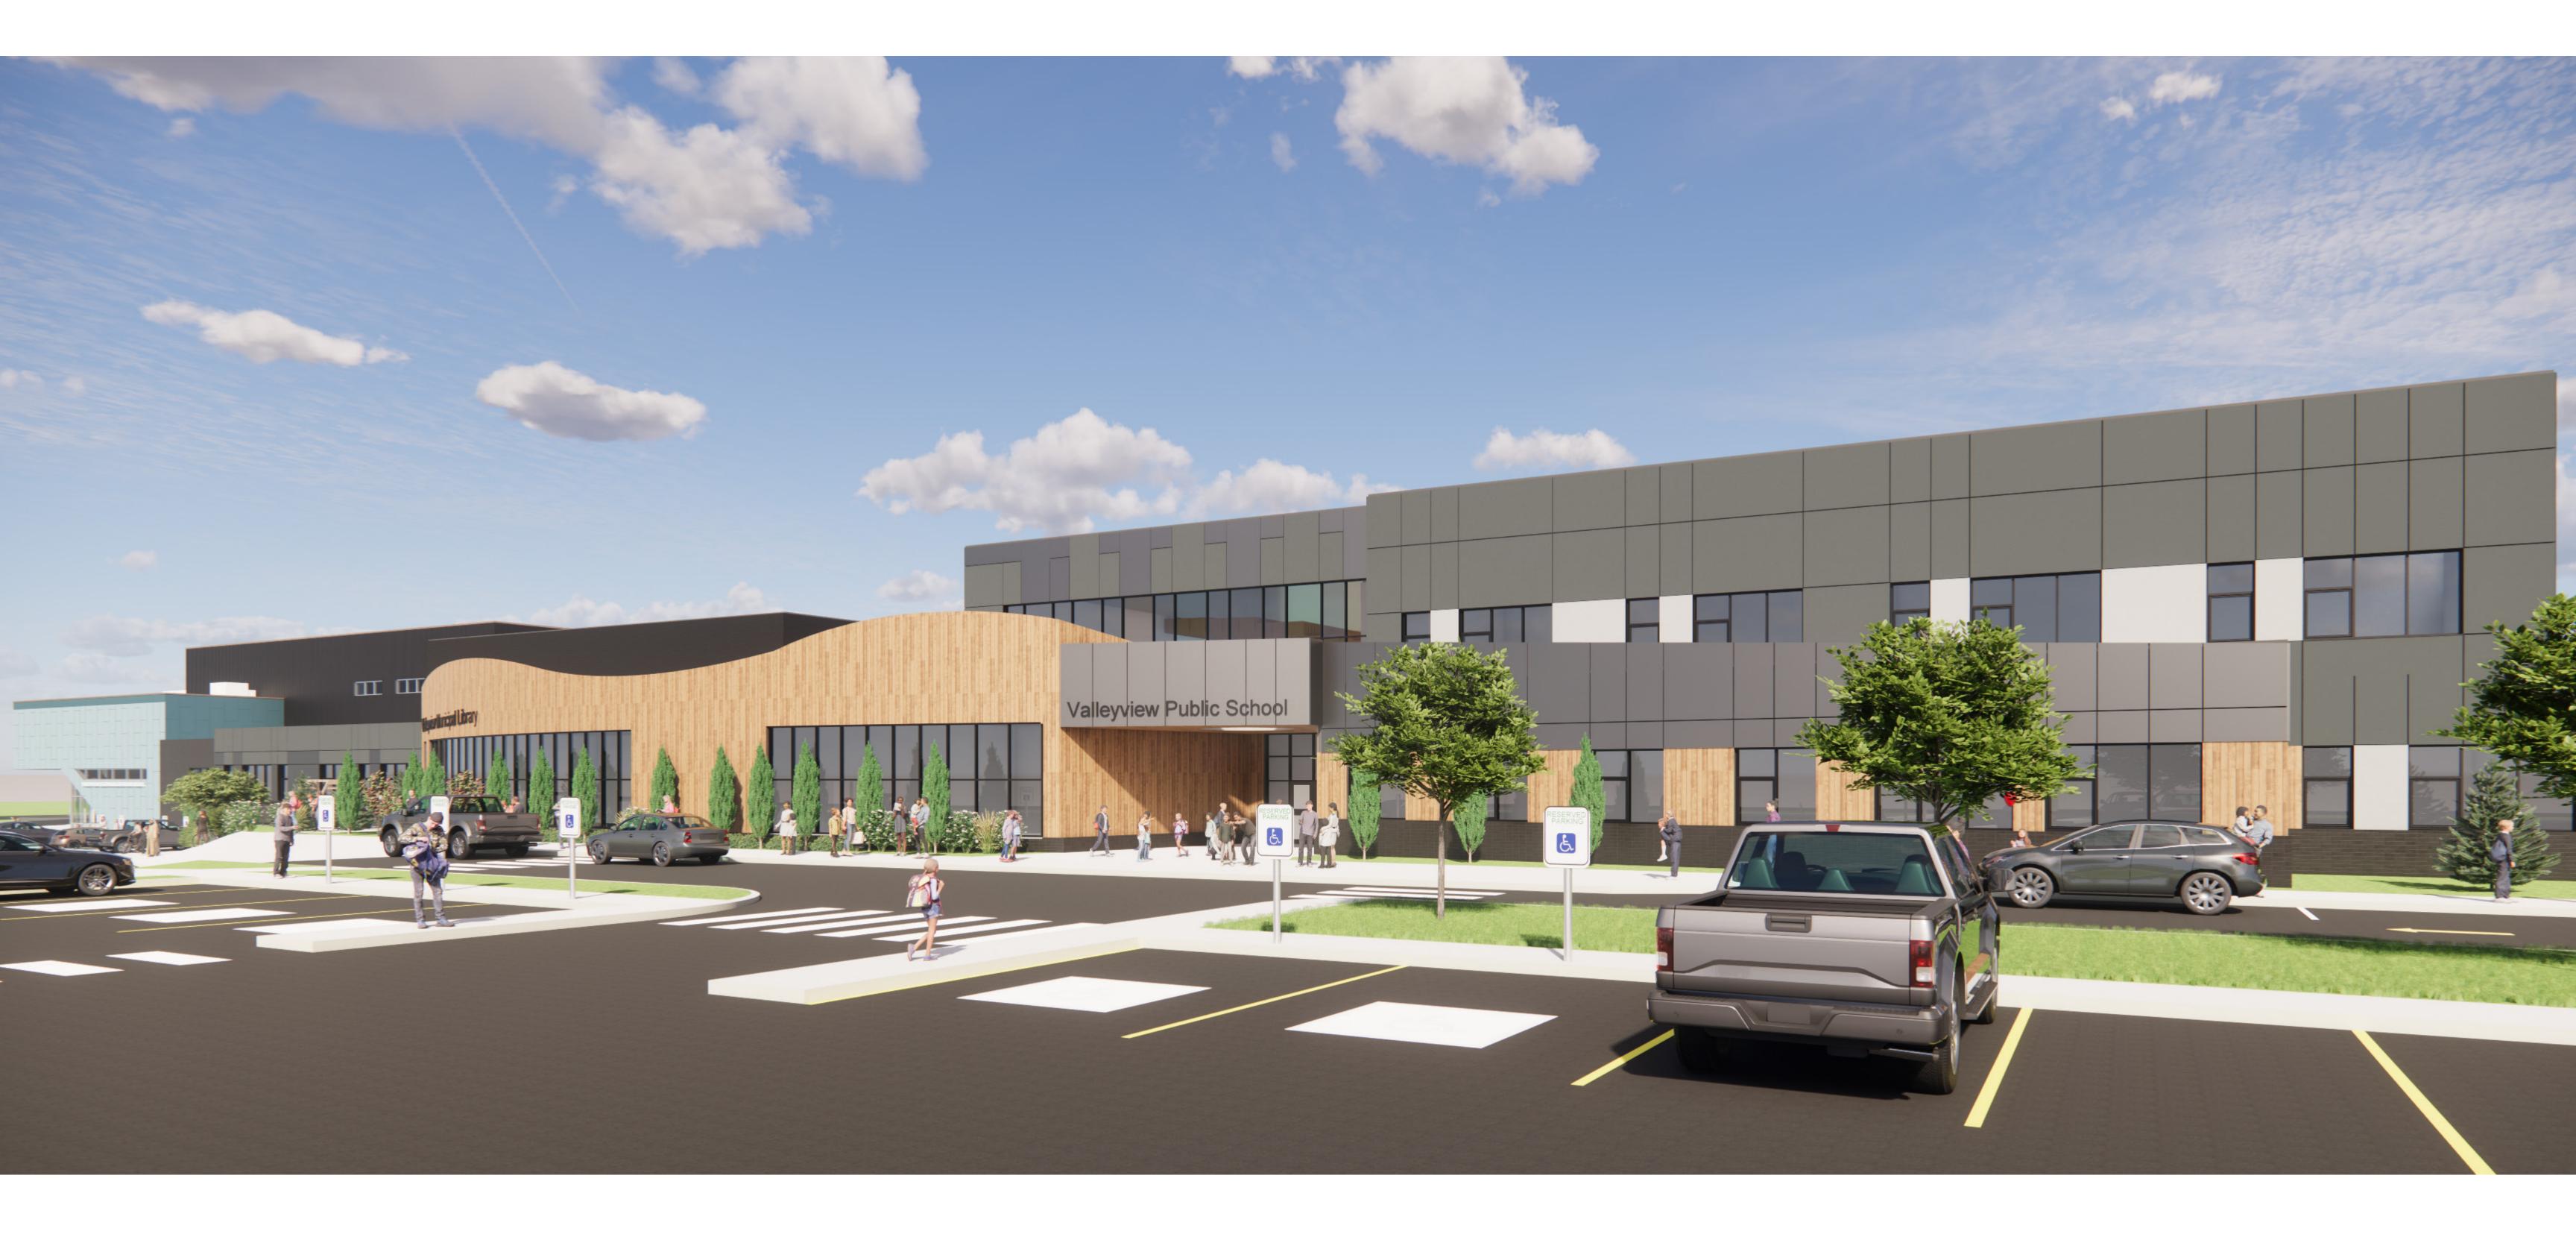

## Department Legend

MAIN FLOOR AREA: 5,867 m<sup>2</sup> SECOND FLOOR AREA: 1,792 m<sup>2</sup> TOTAL AREA: 7,659 m<sup>2</sup>

**SECOND FLOOR PLAN - NTS** VALLEYVIEW K-12 REPLACEMENT SCHOOL CONCEPT

**SOUTH PERSPECTIVE - MAIN ENTRANCE AND MULTIPLEX CONNECTION** VALLEYVIEW K-12 REPLACEMENT SCHOOL CONCEPT

**SOUTH PERSPECTIVE - MAIN ENTRANCE FEATURE** VALLEYVIEW K-12 REPLACEMENT SCHOOL CONCEPT