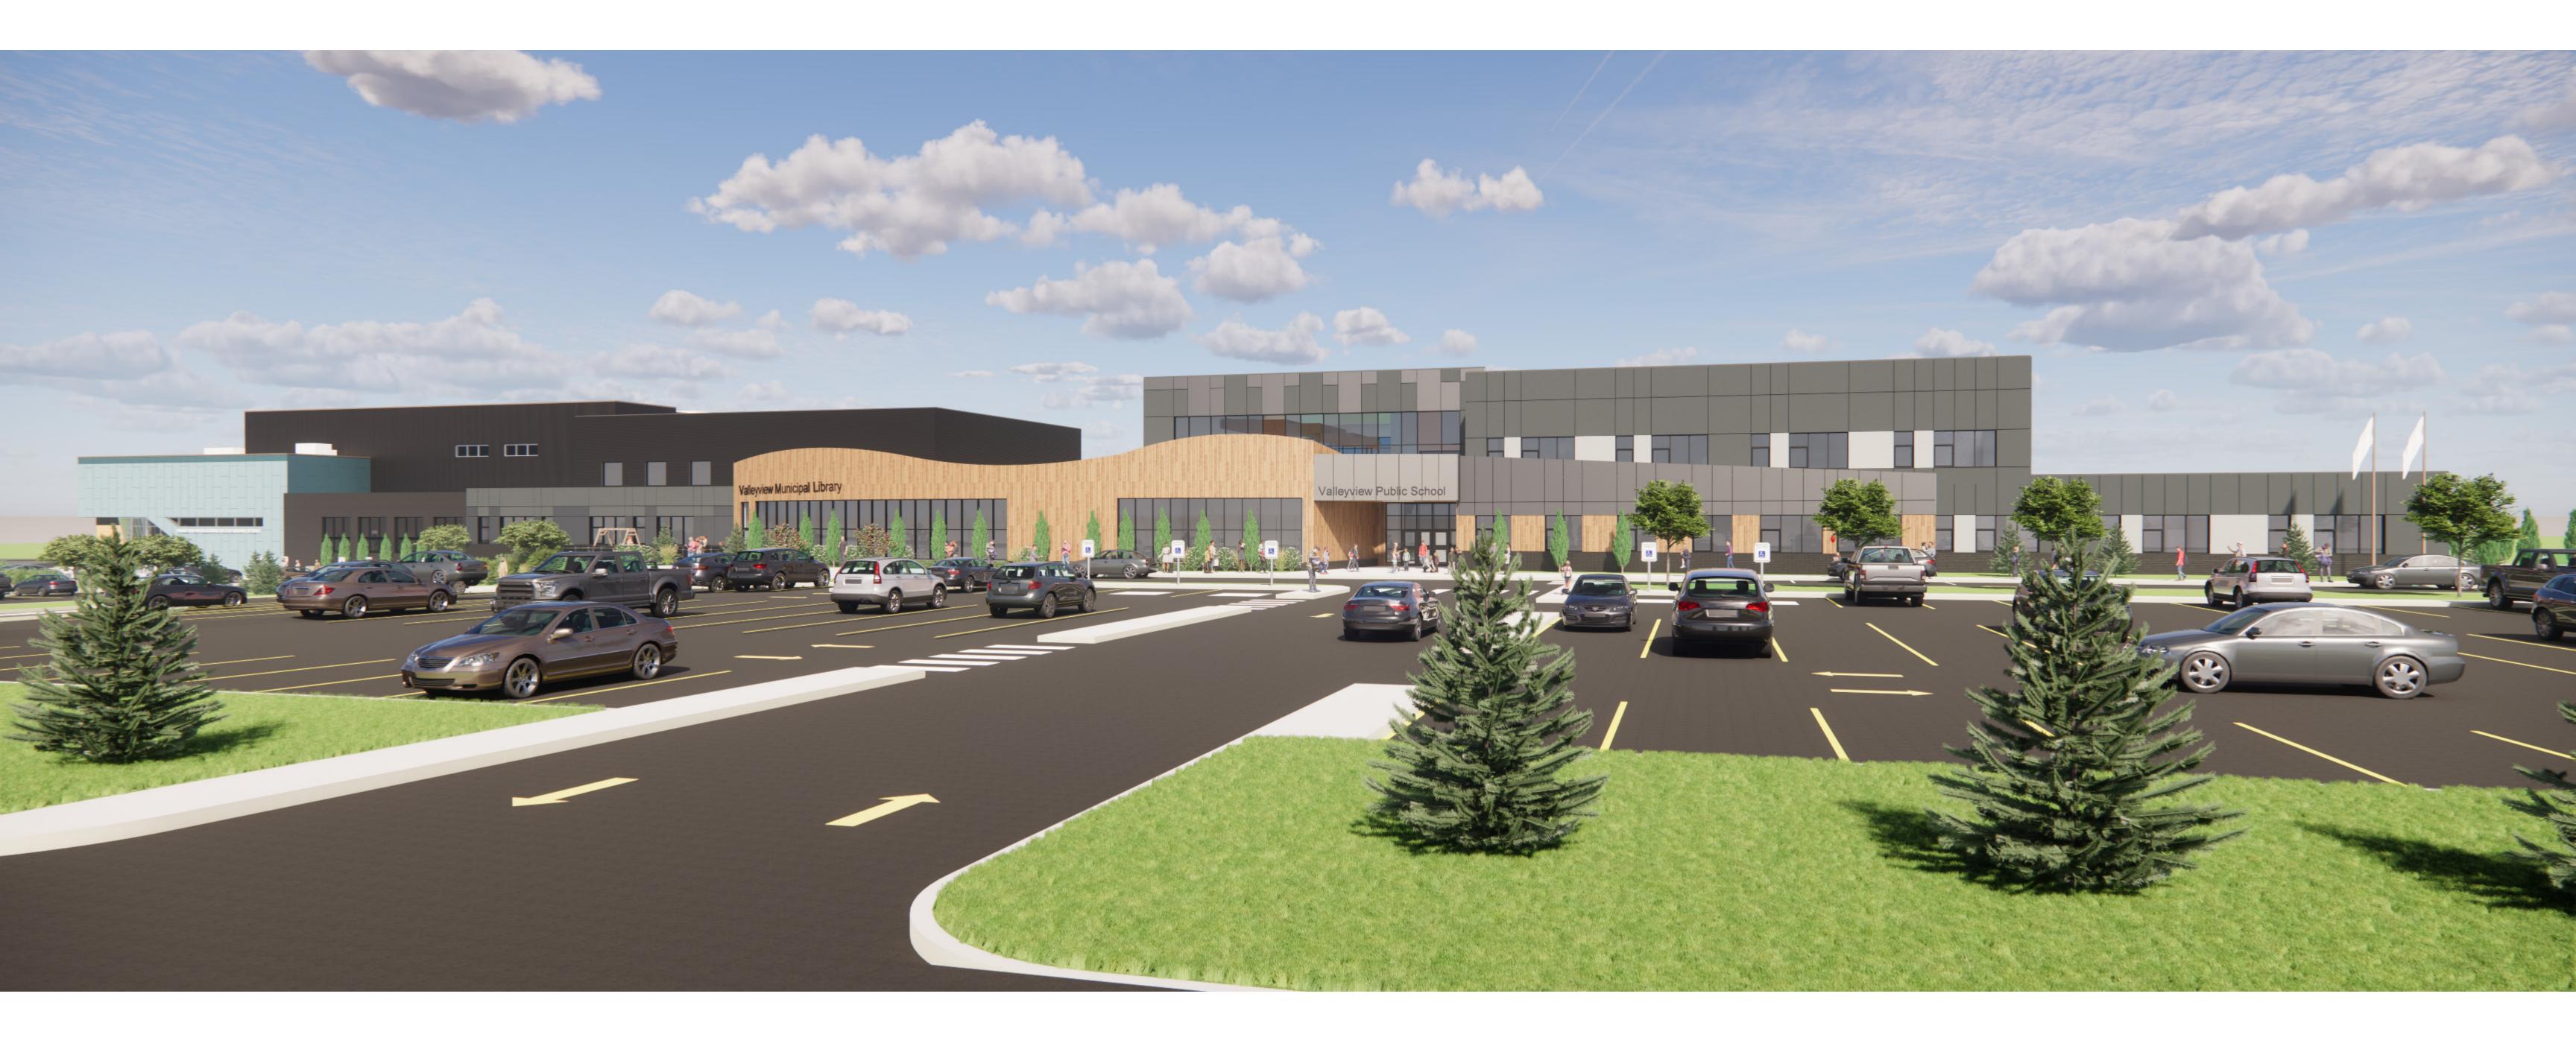

## Department Legend

MAIN FLOOR AREA: 5,867 m<sup>2</sup> SECOND FLOOR AREA: 1,792 m<sup>2</sup> TOTAL AREA: 7,659 m<sup>2</sup>

**SECOND FLOOR PLAN - NTS** VALLEYVIEW K-12 REPLACEMENT SCHOOL CONCEPT

**SOUTH PERSPECTIVE - MAIN ENTRANCE AND MULTIPLEX CONNECTION** VALLEYVIEW K-12 REPLACEMENT SCHOOL CONCEPT