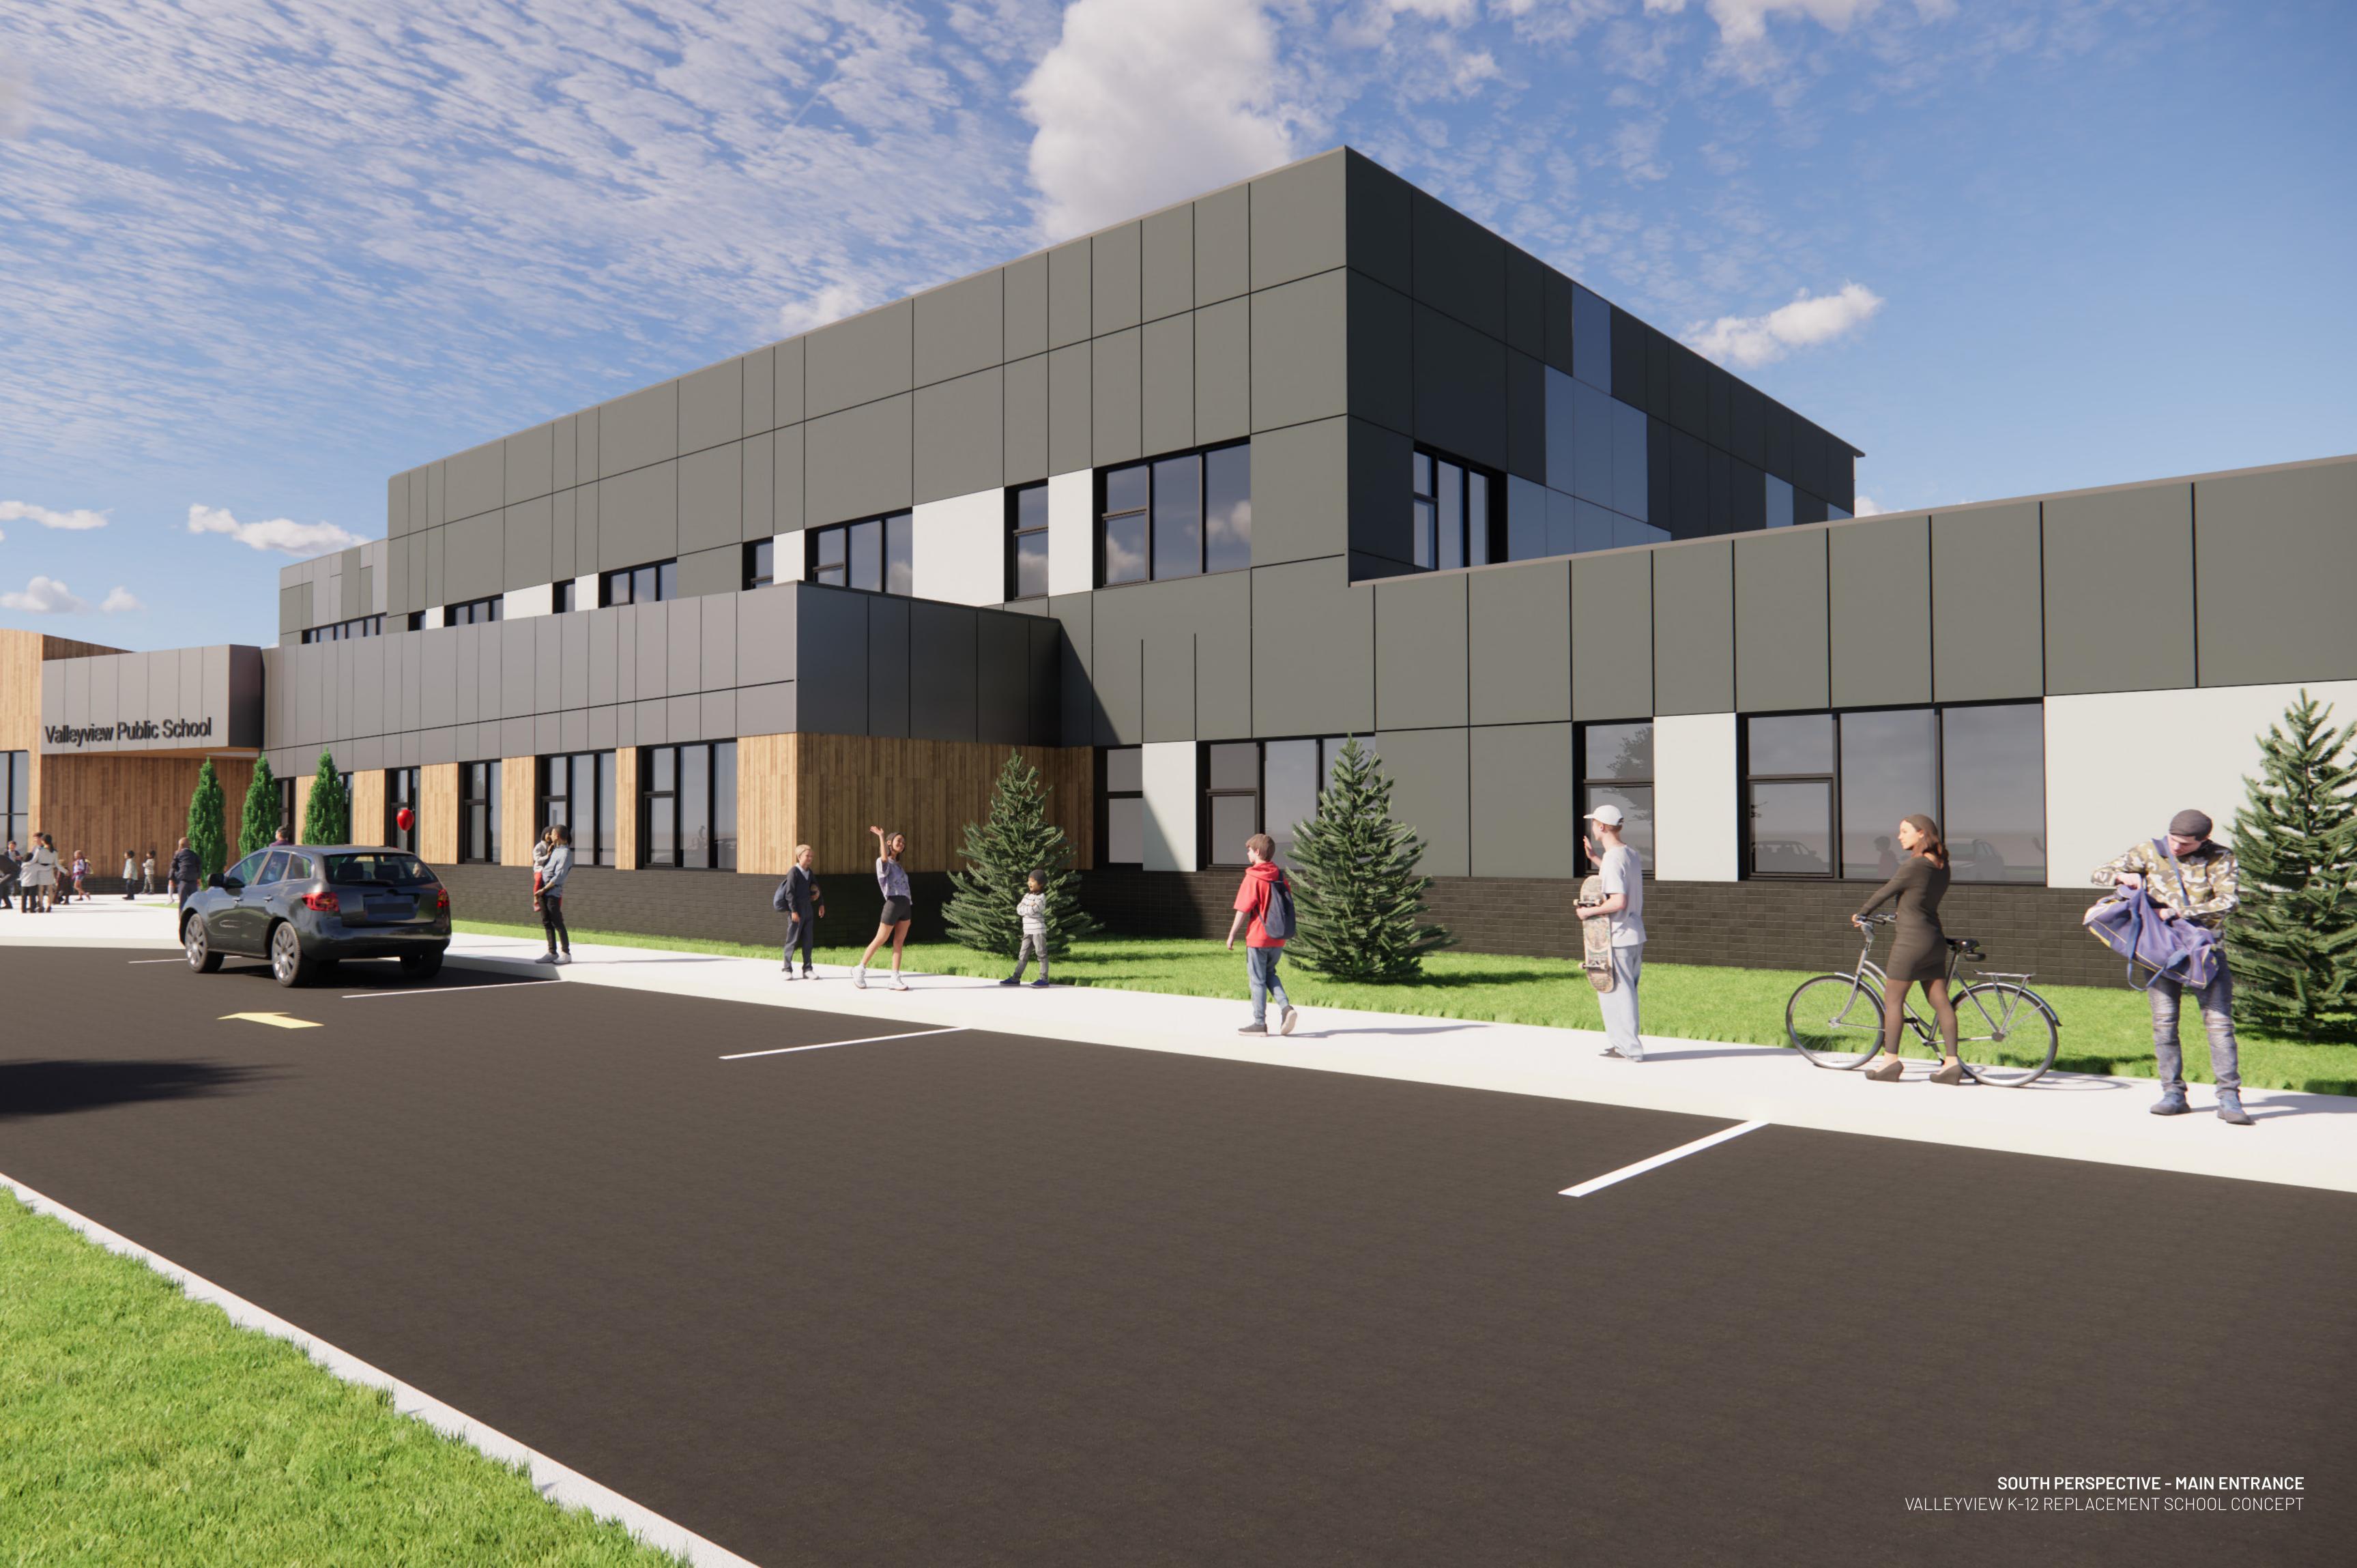

## Department Legend

MAIN FLOOR AREA: 5,867 m<sup>2</sup> SECOND FLOOR AREA: 1,792 m<sup>2</sup> TOTAL AREA: 7,659 m<sup>2</sup>

**SECOND FLOOR PLAN - NTS** VALLEYVIEW K-12 REPLACEMENT SCHOOL CONCEPT

**SOUTH PERSPECTIVE - MAIN ENTRANCE AND MULTIPLEX CONNECTION** VALLEYVIEW K-12 REPLACEMENT SCHOOL CONCEPT