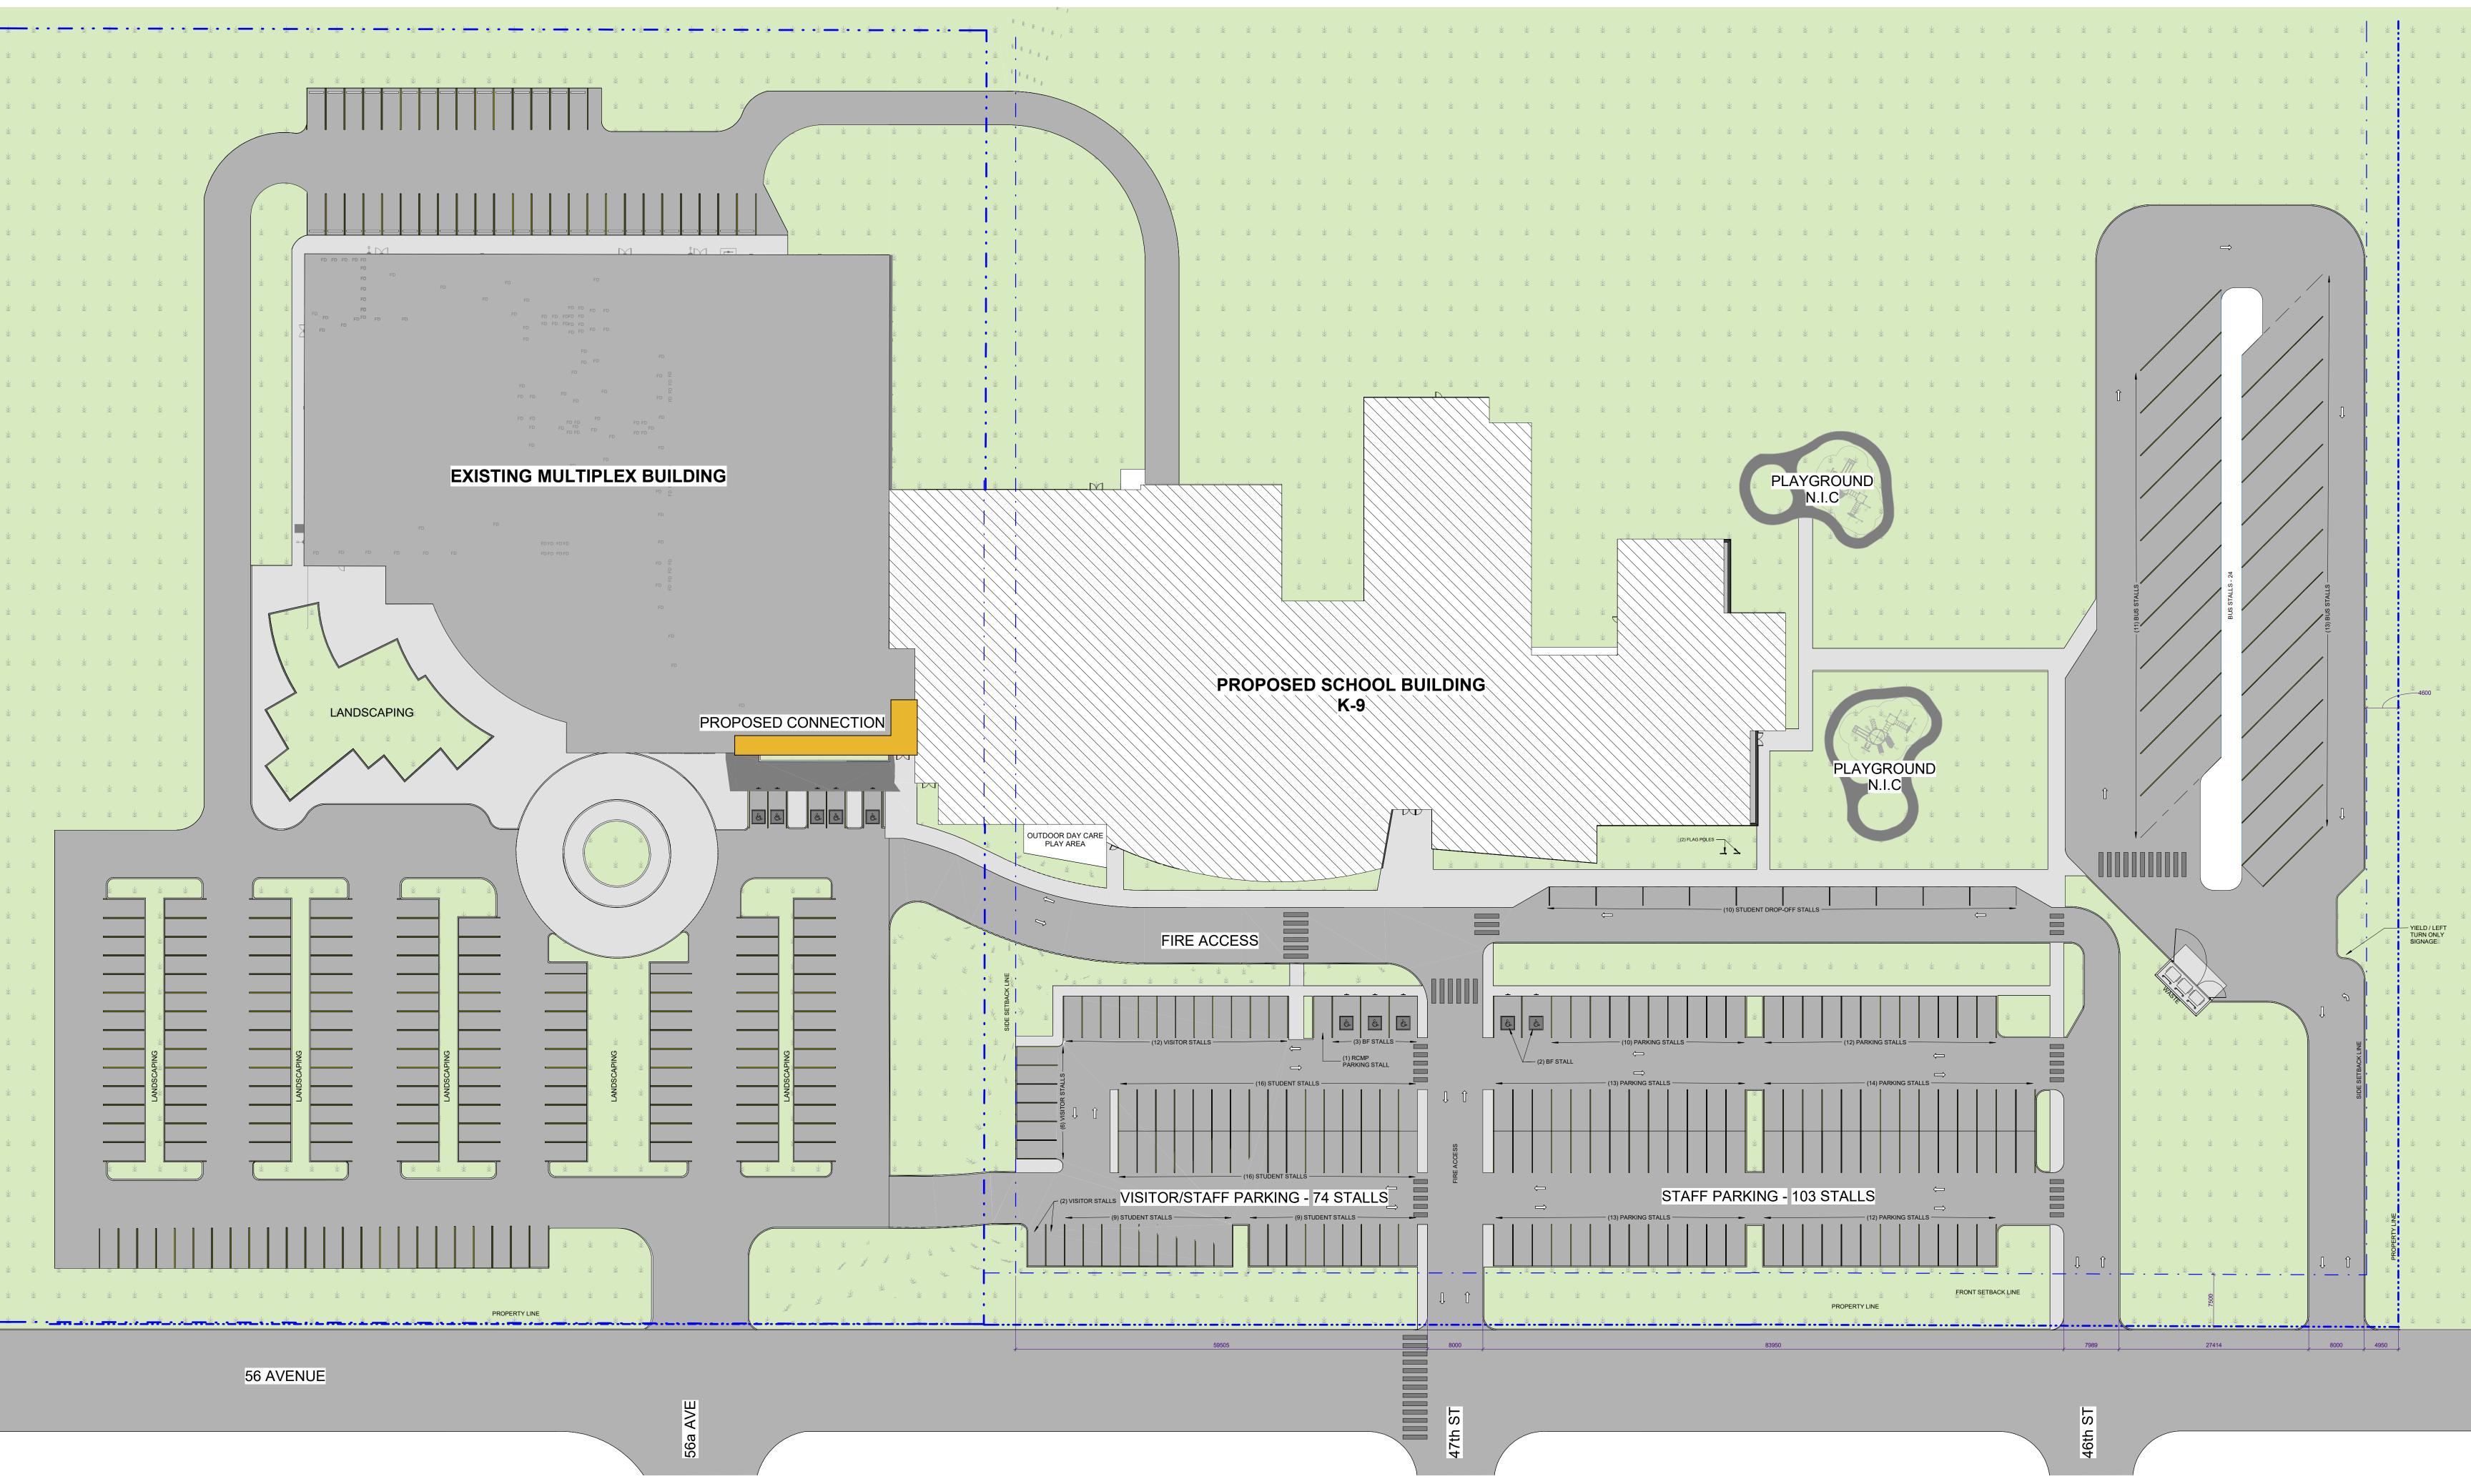

TO                       | 7TAL 24         | 24                       |                                    |            |                              |              |
| TOTAL INSTRUCTIONAL AREA (m2)                                                                                                                                                                                                                                 |                             |                   | 1820                       | 838          |                                            |                          |                 |                          |                                    |            |                              |              |

#### SITE PLAN - NTS VALLEYVIEW K-12 REPLACEMENT SCHOOL CONCEPT







## Department Legend



MAIN FLOOR AREA: 5,867 m<sup>2</sup> SECOND FLOOR AREA: 1,792 m<sup>2</sup> TOTAL AREA: 7,659 m<sup>2</sup>



**SECOND FLOOR PLAN - NTS** VALLEYVIEW K-12 REPLACEMENT SCHOOL CONCEPT



**SOUTH PERSPECTIVE - MAIN ENTRANCE AND MULTIPLEX CONNECTION** VALLEYVIEW K-12 REPLACEMENT SCHOOL CONCEPT



**SOUTH PERSPECTIVE - MAIN ENTRANCE FEATURE** VALLEYVIEW K-12 REPLACEMENT SCHOOL CONCEPT