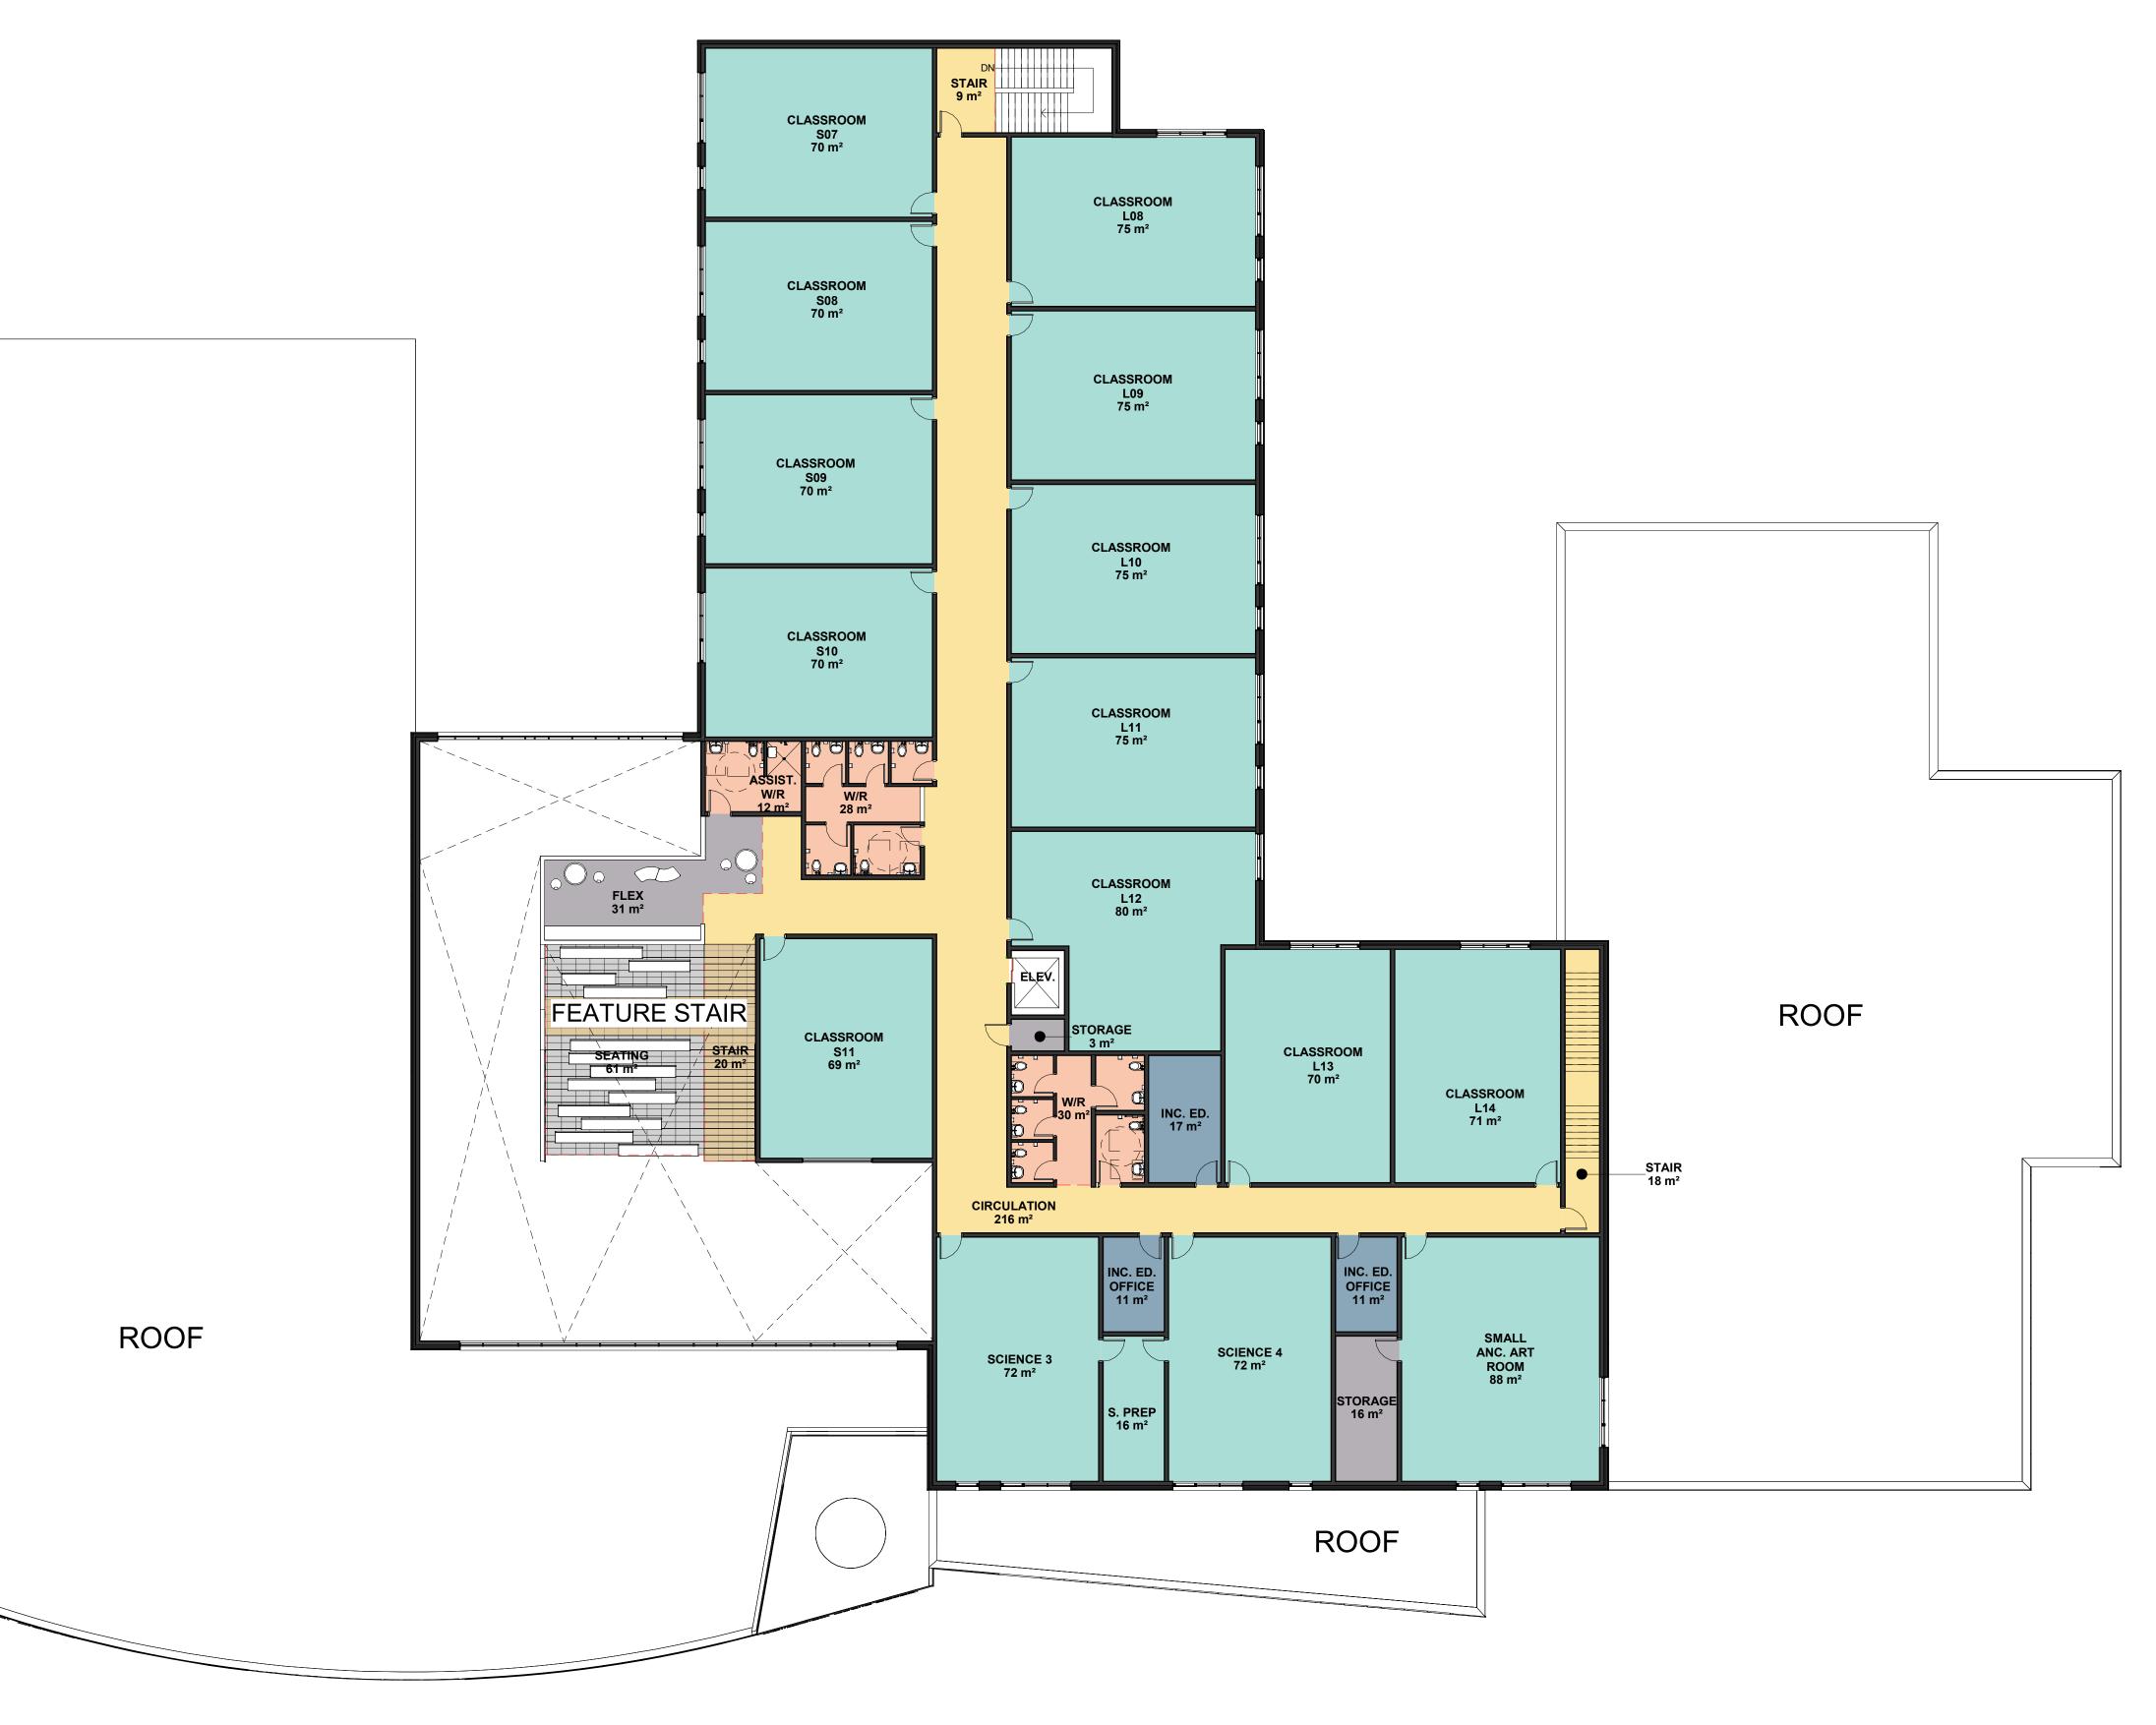

## Department Legend

MAIN FLOOR AREA: 5,867 m<sup>2</sup> SECOND FLOOR AREA: 1,792 m<sup>2</sup> TOTAL AREA: 7,659 m<sup>2</sup>

**SECOND FLOOR PLAN - NTS** VALLEYVIEW K-12 REPLACEMENT SCHOOL CONCEPT

**SOUTH PERSPECTIVE - MAIN ENTRANCE AND MULTIPLEX CONNECTION** VALLEYVIEW K-12 REPLACEMENT SCHOOL CONCEPT